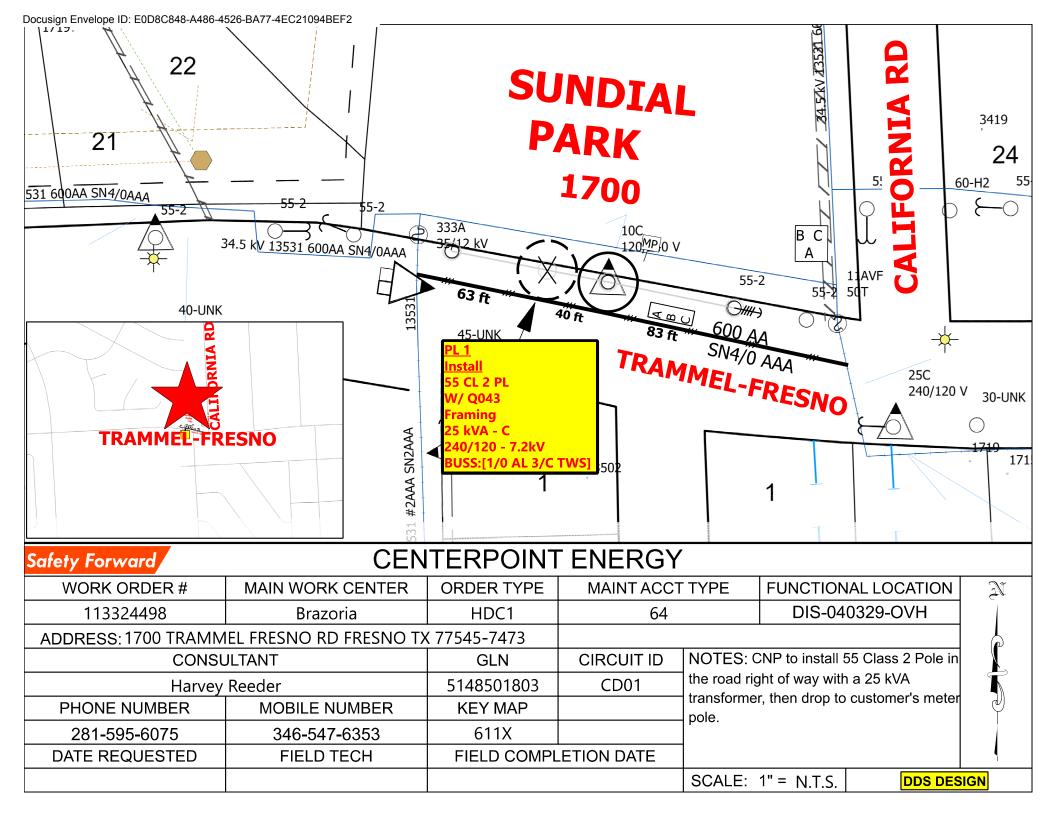

| GENERAL                                                                                                                                                                                                                                                                                                                         | SERVICE                | SERVICE TYPE                                                                                                       |  |  |
|---------------------------------------------------------------------------------------------------------------------------------------------------------------------------------------------------------------------------------------------------------------------------------------------------------------------------------|------------------------|--------------------------------------------------------------------------------------------------------------------|--|--|
| GENERAL SERVICE         1Ø 3W 120/208         1Ø 3W 120/240         3Ø 4W △ 240∨         3Ø 4W Y 120/208∨         3Ø 4W Y 277/480∨*         *10 X 26 PT can mounted on 480∨ Service?         3Ø 3W △ 480∨*         *1-1/4" conduit connecting CT & PT can run?         Primary Metering Job         Major UG Job         Other: |                        | SERVICE TYPE         Public Park $FT^2$ $\blacksquare$ All Electric $\Box$ Gas & Electric         Size Wire Pulled |  |  |
| CT CAN TYPE                                                                                                                                                                                                                                                                                                                     | CONDUITS ON POLE       | For Information Regarding:                                                                                         |  |  |
| ☐ 320 Amp (self contained)<br>☐ 30 X 42                                                                                                                                                                                                                                                                                         | Size of Conduit<br>N/A | CenterPoint Energy service standards visit<br>www.centerpointenergy.com/electricservicestandards                   |  |  |
| ☐ Bus Head Outdoor<br>☐ Bus Head with CT Can                                                                                                                                                                                                                                                                                    | No. of Conduits<br>N/A | For approvals on AUTOMATIC TRANSFER SWITCHES                                                                       |  |  |
| Stainless Steel Rack                                                                                                                                                                                                                                                                                                            |                        | EMAIL SPECS TO                                                                                                     |  |  |
|                                                                                                                                                                                                                                                                                                                                 |                        | ATS.Approvals@CenterPointEnergy.com                                                                                |  |  |
| drop to customer's meter p                                                                                                                                                                                                                                                                                                      | pole.                  | oad right of way with a 25 kVA transformer, then                                                                   |  |  |
| SEE ATTACHED DRAWING                                                                                                                                                                                                                                                                                                            |                        |                                                                                                                    |  |  |
| LEGEND<br>X Proposed Pole<br>O Existing Pole<br>Meter Pole<br>Proposed Wire<br>O Proposed Transformer<br>Existing Transformer                                                                                                                                                                                                   |                        |                                                                                                                    |  |  |

| \$4,959.00                                                                                                                                                         |               |
|--------------------------------------------------------------------------------------------------------------------------------------------------------------------|---------------|
| The Company agrees to accept payment of                                                                                                                            | Dollars       |
| to be paid by the Retail Customer, as a Non-Refundable Construction Payment in co                                                                                  | onnection     |
| with the Retail Customer request to extend Company facilities to the above describe<br>follows: CenterPoint Energy to install 55 Ft. pole in the road right of way | d location as |
| 25 kVA transformer, then drop to customer's meter pole.                                                                                                            |               |