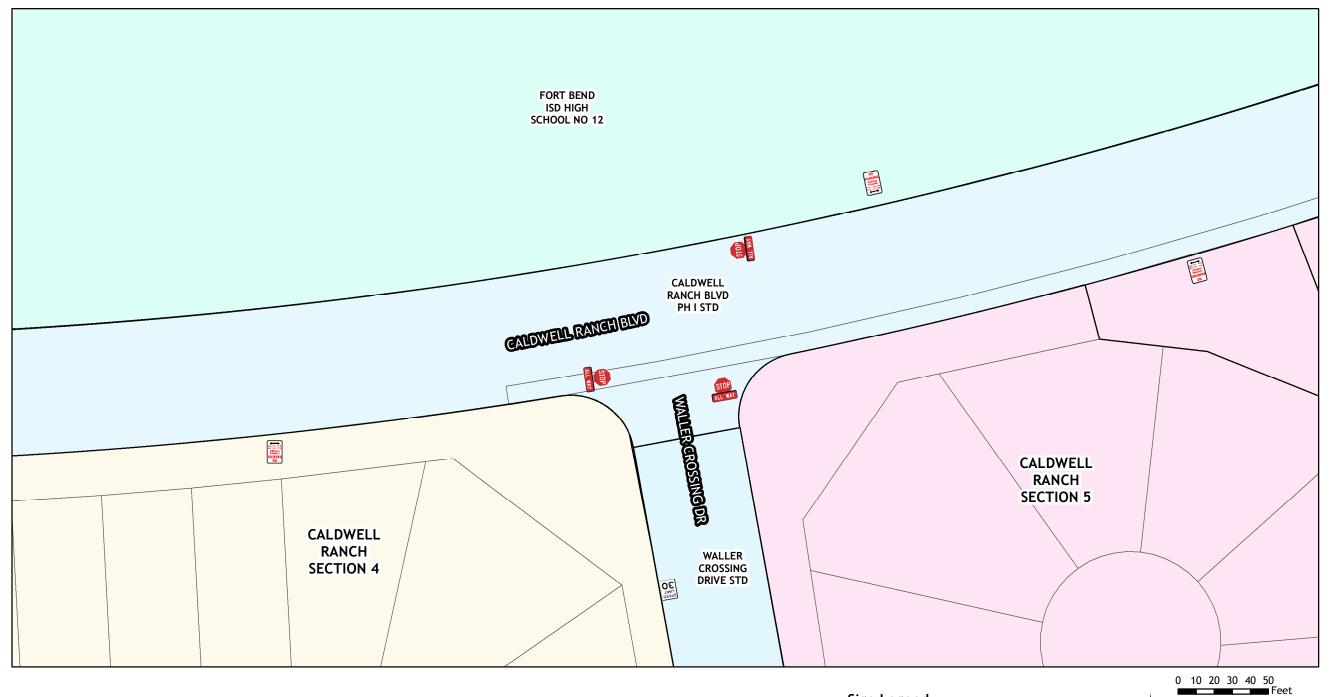

RE: Caldwell Ranch Boulevard at Waller Crossing Drive – All-Way Stop Control

Dear Commissioner:

The Fort Bend County Engineering Department has completed a review of the operational conditions at the intersection of Caldwell Ranch Boulevard at Waller Crossing Drive in response to a request from Fort Bend Independent School District for all-way stop control. The intersection currently operates with stop control on Waller Crossing Drive. Caldwell Ranch has a speed limit of 30 mph and is identified as Collector in the 2015 Fort Bend County Major Thoroughfare Plan. Waller Crossing has a speed limit of 30 mph and is identified as a Local Street.

The north leg of the intersection serves as the parent vehicle entrance to Crawford High School. The intersection also has large number of pedestrian crossings from students that live in the Caldwell Ranch and Southern Colony neighborhoods. The Texas Manual on Uniform Traffic Control Devices criteria for all-way stops includes the provisions for controlling pedestrian conflicts as well as improving operations at two neighborhood collectors, which both streets function as.

Due to pedestrian conflicts and likely improvement in operational conditions, an all-way stop is warranted and Engineering recommends the conversion of the intersection to all-way stop control. A copy of the proposed traffic control plan is attached. If you have any questions please do not hesitate to contact me at 281-633-7528 or chris.debaillon@fortbendcountytx.gov.

Plan by: Engineering GIS Date: 12/06/2024

Plan Approved by: Chris Debaillon, PE PTOE

Date: CD 12/9/2024

All-Way Stop at Caldwell Ranch Blvd at Waller Crossing Dr.

## Sign Legend

All Way Plaque (Written)

No Parking, Stopping, Standing (Double Arrow)

Speed Limit 30 mph

The purpose of this traffic control plan is to establish traffic control for Caldwell Ranch BLVD at Waller Crossing Dr. with All-Way Stop signs.