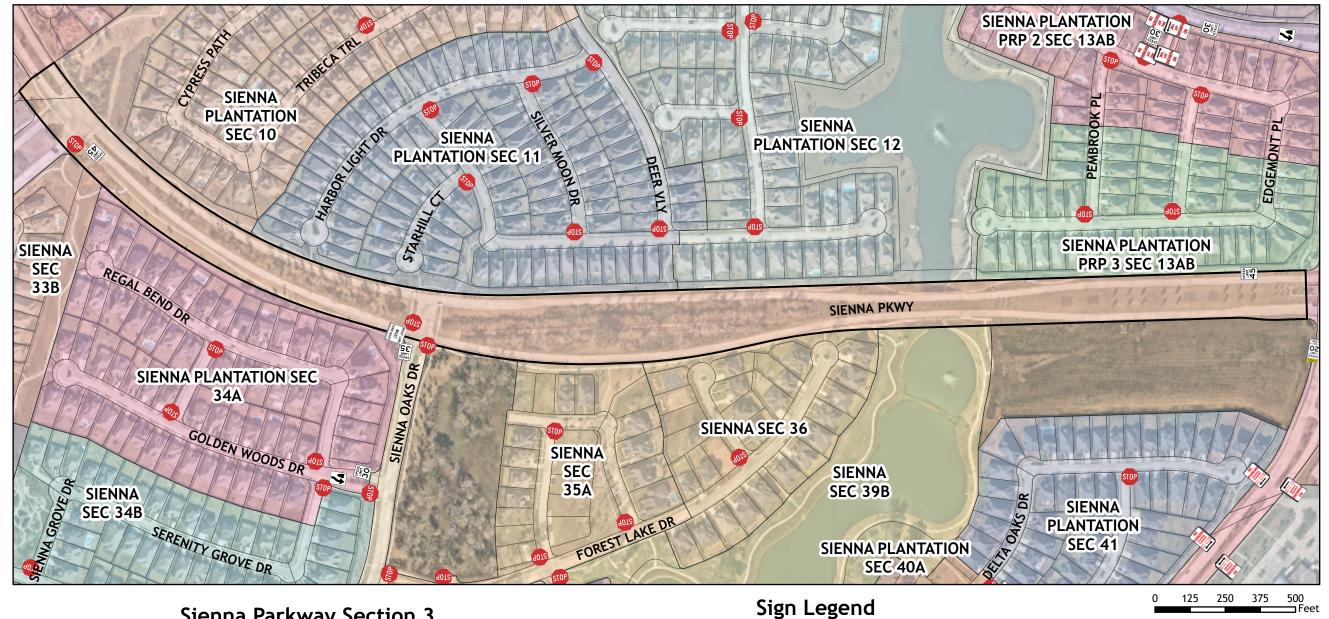

## Sienna Parkway Section 3

Keep Right (Graphic) Mandatory Movement - Right Lane Must Turn Right No Parking Any Time (Left Arrow) No Parking Any Time (Right Arrow)

No Parking, Stopping, Standing (Arrow Left)

No Parking, Stopping, Standing (Arrow Right)

No Parking, Stopping, Standing (Double Arrow)

School Zone - 20 mph

Speed Limit 30 mph

Speed Limit 35 mph

Speed Limit 45 mph

Stop

The purpose of this traffic control plan is to establish traffic control for Sienna Pkwy Section 3 from Green Belt to Waters Lake Blvd.

Plan by: Engineering GIS Date: 08/14/2024

Plan Approved by:Chris Debaillon, PE PTOE