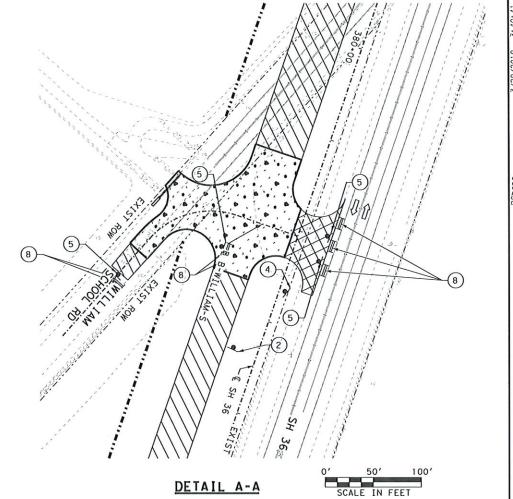

## NOTES:

SEE BC(10)-14 STANDARD FOR STANDARD BARRICADE SIGN PLACEMENT.

8

**DETOUR** 

7

R11-2

(5)

M1-6T

M1-6T

M1-6T

ROAD CLOSED TO THRU TRAFFIC R11-4 (12)

SH 36

TRAFFIC CONTROL PLAN DETOUR LAYOUT WILLIAMS SCHOOL RD PHASE 2 STEP 1

| DSN:   | FED: RD: | STATE  | PROJECT NO.    |                |            | HIGHWAY<br>NO. |
|--------|----------|--------|----------------|----------------|------------|----------------|
| CK:    | 6        | TEXAS  |                |                |            | SH 36          |
| DRN:   | STATE    | COUNTY | CONTROL<br>NO. | SECTION<br>NO. | JOB<br>NO. | SHEET<br>NO.   |
| APPVD: | HOU      | FTBND  | 0188           | 02             | 029        | 195            |