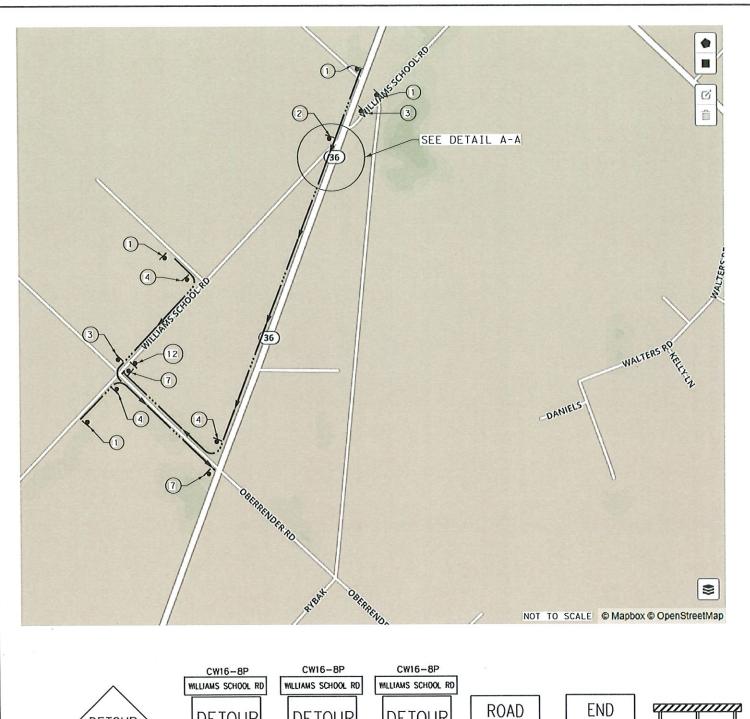

RE: Temporary Road Closure – Intersection of Williams School Road at SH 36 (TxDOT SH 36 Project)

Dear Commissioner:

The Texas Department of Transportation is requesting temporary road closure of Williams School Road immediately west of SH 36, pursuant to Section 251.011 of the Texas Transportation Code, in order to reconstruct and widen this section of SH 36. The request for temporary road closure is for a period of one week between March 1 and the end of the project (exact date depending on weather).

The request will be placed on the February 28, 2023, Commissioners Court agenda. The detour and traffic control plan is attached.

Should you have any questions please do not hesitate to call me at 281-633-7515.

## NOTES:

SEE BC(10)-14 STANDARD FOR STANDARD BARRICADE SIGN PLACEMENT.

8

**DETOUR** 

7

R11-2

(5)

M1-6T

M1-6T

M1-6T

ROAD CLOSED TO THRU TRAFFIC R11-4 (12)

SH 36

TRAFFIC CONTROL PLAN DETOUR LAYOUT WILLIAMS SCHOOL RD PHASE 2 STEP 1

| DSN:   | FED: RD: | STATE  | PROJECT NO.    |                |            | HIGHWAY<br>NO. |
|--------|----------|--------|----------------|----------------|------------|----------------|
| CK:    | 6        | TEXAS  |                |                |            | SH 36          |
| DRN:   | STATE    | COUNTY | CONTROL<br>NO. | SECTION<br>NO. | JOB<br>NO. | SHEET<br>NO.   |
| APPVD: | HOU      | FTBND  | 0188           | 02             | 029        | 195            |