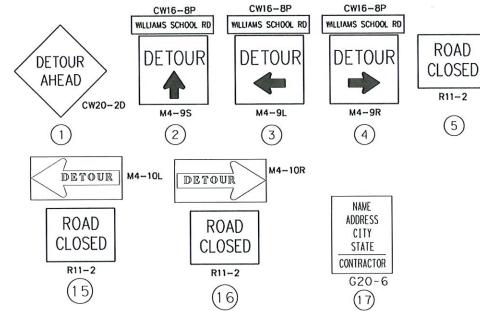

## NOTES:

SEE BC(10)-14 STANDARD FOR STANDARD BARRICADE SIGN PLACEMENT.

8

**DETOUR** 

7

R11-2

(5)

M1-6T

M1-6T

M1-6T

ROAD CLOSED TO THRU TRAFFIC R11-4 (12)

SH 36

TRAFFIC CONTROL PLAN DETOUR LAYOUT WILLIAMS SCHOOL RD PHASE 2 STEP 1

| DSN:   | FED: RD: | STATE  | PROJECT NO.    |                |            | HIGHWAY<br>NO. |
|--------|----------|--------|----------------|----------------|------------|----------------|
| CK:    | 6        | TEXAS  |                |                |            | SH 36          |
| DRN:   | STATE    | COUNTY | CONTROL<br>NO. | SECTION<br>NO. | JOB<br>NO. | SHEET<br>NO.   |
| APPVD: | HOU      | FTBND  | 0188           | 02             | 029        | 195            |