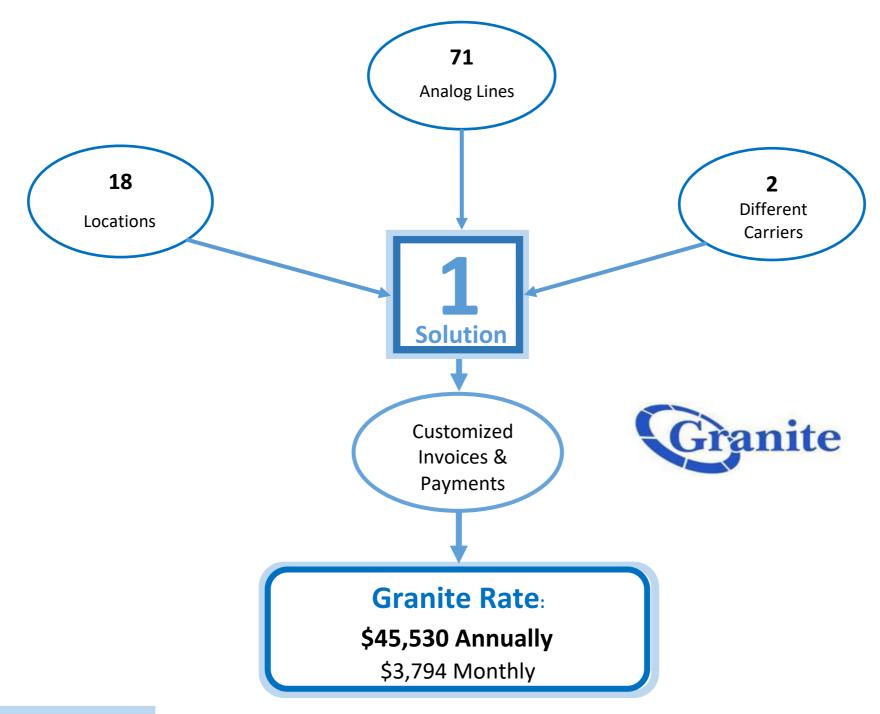

Granite

Granite provides voice, data and other products and services to multi-site businesses and governmental agencies. Granite serves more than two-thirds of the *Fortune* 100 companies, servicing more than 1.75 million voice and data lines. Since 2002, Granite has helped customers simplify and manage local and long-distance phone services, with a single point of contact and one invoice for all locations throughout the United States and Canada. No longer just the industry leader for Plain Old Telephone Services (POTS), Granite provides a full range of advanced communications solutions, including Internet access, SD-WAN, wireless WAN, hosted PBX, SIP trunking, mobile voice and data, mobile device management, managed security and network integration – all in a single, seamless solution.



1 Solution

- ♦ 1 National Account Manager
- **♦ 1** Customized bill with standard accounting software integration
- **♦ 1** Customer portal with extensive data analytics
- ♦ 1 Premier Support Team to manage your account 24x7x365
- ◆ Complete Coverage
- ♦One Source, One Bill
- ◆Support 24/7



Granitenet.com



866.847.1500



## **Fort Bend County**

Analog Site Summary
Prepared On: 12/01/2022
Expires On: 05/30/2023
Quote Request - 22665

**Summary by Location:** 

| Carrier              | Location                             | TN             | Granite Pricing            |
|----------------------|--------------------------------------|----------------|----------------------------|
| Frontier             | 100 Louisiana St                     | 2812080066     | \$47.05