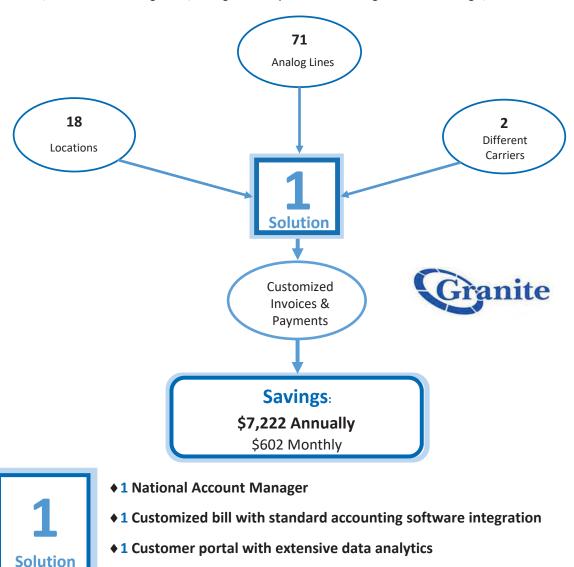

Granite

Granite provides voice, data and other products and services to multi-site businesses and governmental agencies. Granite serves more than two-thirds of the *Fortune* 100 companies, servicing more than 1.75 million voice and data lines. Since 2002, Granite has helped customers simplify and manage local and long-distance phone services, with a single point of contact and one invoice for all locations throughout the United States and Canada. No longer just the industry leader for Plain Old Telephone Services (POTS), Granite provides a full range of advanced communications solutions, including Internet access, SD-WAN, wireless WAN, hosted PBX, SIP trunking, mobile voice and data, mobile device management, managed security and network integration – all in a single, seamless solution.



◆1 Premier Support Team to manage your account 24x7x365

◆Support 24/7

866.847.1500

♦One Source, One Bill

Granitenet.com

◆ Complete Coverage



## **Fort Bend County**

#### **Your Customized Solution**

#### **Services Consolidated:**

| Services | Consolida<br># | ted Units<br>% | Current Monthly<br>Cost | Granite Monthly<br>Total | Monthly<br>Savings | Annual Savings | Savings % |
|----------|----------------|----------------|-------------------------|--------------------------|--------------------|----------------|-----------|
| Analog   | 71             | 100%           | \$3,454                 | \$2,853                  | \$602              | \$7,222        | 17%       |

### **Analog Providers Consolidated:**

| Provider                    | Sites | Lines | Provider Cost | Gr