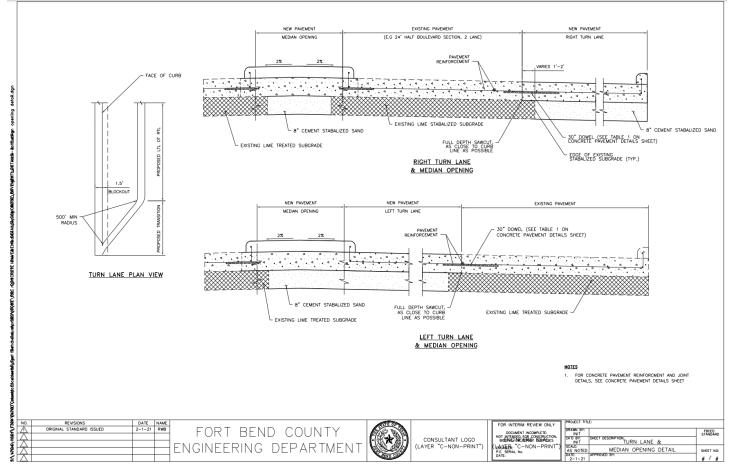

| 2021-49077 |  |  |  |

The following "Notice of Proposed Cable, Conduit, and/or Pole Line activity in Fort Bend County" and accompanying attachments have been reviewed and the notice conforms to appropriate regulations set by Commissioner's Court of Fort Bend County, Texas. (1) COMPLETE APPLICATION FORM: a. Name of road, street, and/or drainage ditch affected. b. Vicinity map showing course of directions c. Plans and specifications (2) BOND: County Attorney, approval when applicable. Perpetual bond currently Bond No: Amount: \$50,000.00 posted. Performance bond submitted. Bond No: Amount: Cashier's Check Check No: Amount: (3) DRAINAGE DISTRICT APPROVAL (WHEN APPLICABLE): **Drainage District Approval** Date We have reviewed this project and agree it meets minimum requirements.