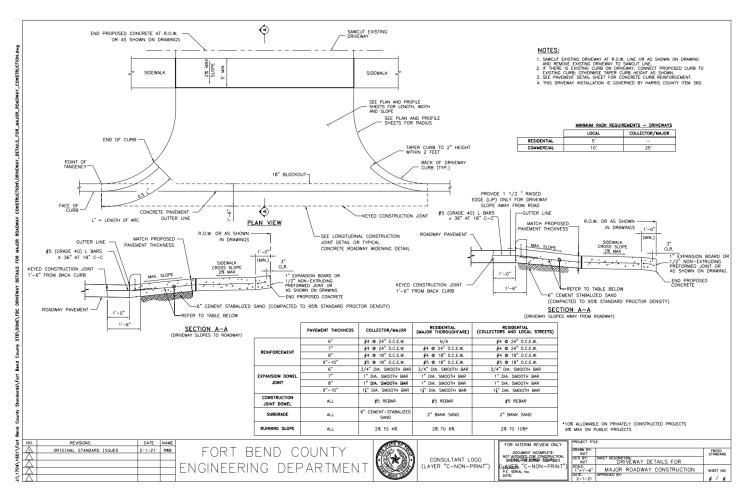

| 2021-49077 |  |  |  |

The following "Notice of Proposed Cable, Conduit, and/or Pole Line activity in Fort Bend County" and accompanying attachments have been reviewed and the notice conforms to appropriate regulations set by Commissioner's Court of Fort Bend County, Texas. (1) COMPLETE APPLICATION FORM: a. Name of road, street, and/or drainage ditch affected. b. Vicinity map showing course of directions c. Plans and specifications (2) BOND: County Attorney, approval when applicable. Perpetual bond currently Bond No: Amount: \$50,000.00 posted. Performance bond submitted. Bond No: Amount: Cashier's Check Check No: Amount: (3) DRAINAGE DISTRICT APPROVAL (WHEN APPLICABLE): **Drainage District Approval** Date We have reviewed this project and agree it meets minimum requirements.