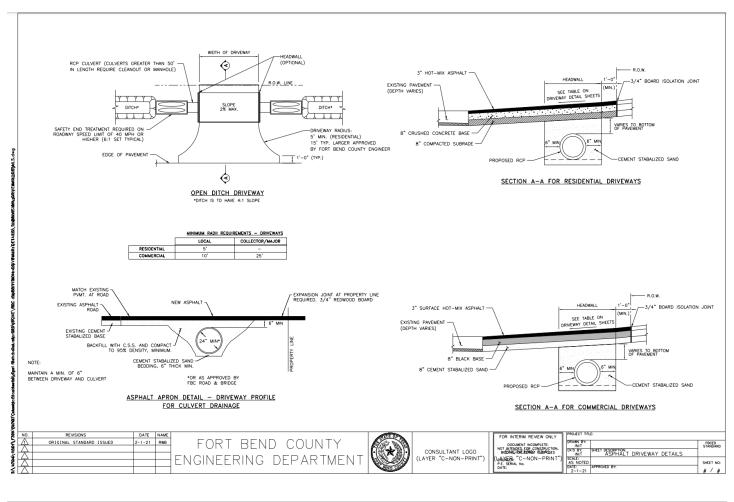

| 2021-49077 |  |  |  |

The following "Notice of Proposed Cable, Conduit, and/or Pole Line activity in Fort Bend County" and accompanying attachments have been reviewed and the notice conforms to appropriate regulations set by Commissioner's Court of Fort Bend County, Texas. (1) COMPLETE APPLICATION FORM: a. Name of road, street, and/or drainage ditch affected. b. Vicinity map showing course of directions c. Plans and specifications (2) BOND: County Attorney, approval when applicable. Perpetual bond currently Bond No: Amount: \$50,000.00 posted. Performance bond submitted. Bond No: Amount: Cashier's Check Check No: Amount: (3) DRAINAGE DISTRICT APPROVAL (WHEN APPLICABLE): **Drainage District Approval** Date We have reviewed this project and agree it meets minimum requirements.