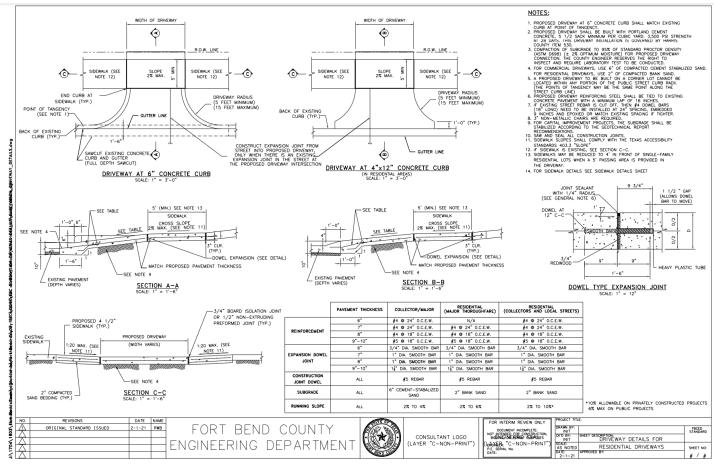

| 2021-49077 |  |  |  |

The following "Notice of Proposed Cable, Conduit, and/or Pole Line activity in Fort Bend County" and accompanying attachments have been reviewed and the notice conforms to appropriate regulations set by Commissioner's Court of Fort Bend County, Texas. (1) COMPLETE APPLICATION FORM: a. Name of road, street, and/or drainage ditch affected. b. Vicinity map showing course of directions c. Plans and specifications (2) BOND: County Attorney, approval when applicable. Perpetual bond currently Bond No: Amount: \$50,000.00 posted. Performance bond submitted. Bond No: Amount: Cashier's Check Check No: Amount: (3) DRAINAGE DISTRICT APPROVAL (WHEN APPLICABLE): **Drainage District Approval** Date We have reviewed this project and agree it meets minimum requirements.