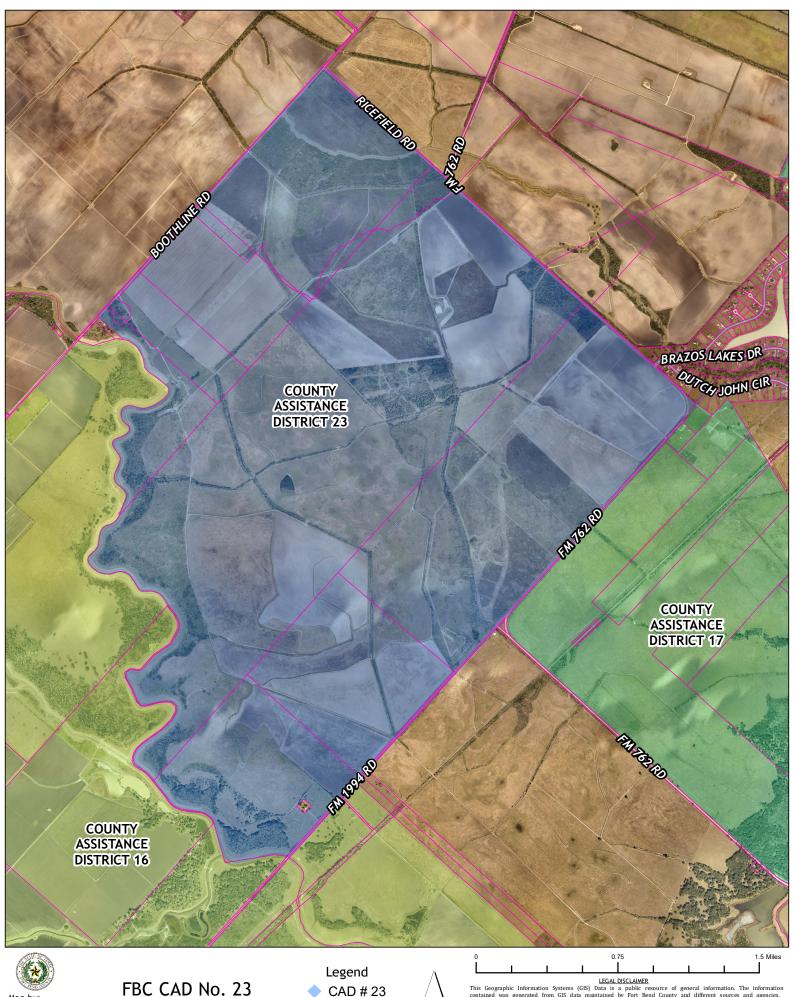

CAD # 23

**Parcels** 

This Geographic Information Systems (GIS) Data is a public resource of general information. The information contained was generated from GIS data maintained by Fort Bend County and different sources and agencies. The County of Fort Bend makes no warranty, representation, or guarantee as to the content sequence, accuracy, timeliness, or completeness of any of the spatial data or database information provided herein. The County of Fort Bend shall assume no liability for any errors, omissions, or inaccuracies in the information provided, regardless of how caused; or any decision made or action taken or not taken by any person relying on any information or data furnished within. If any errors are detected, please contact the GIS Division of Fort Bend County Engineering so those errors may be corrected.