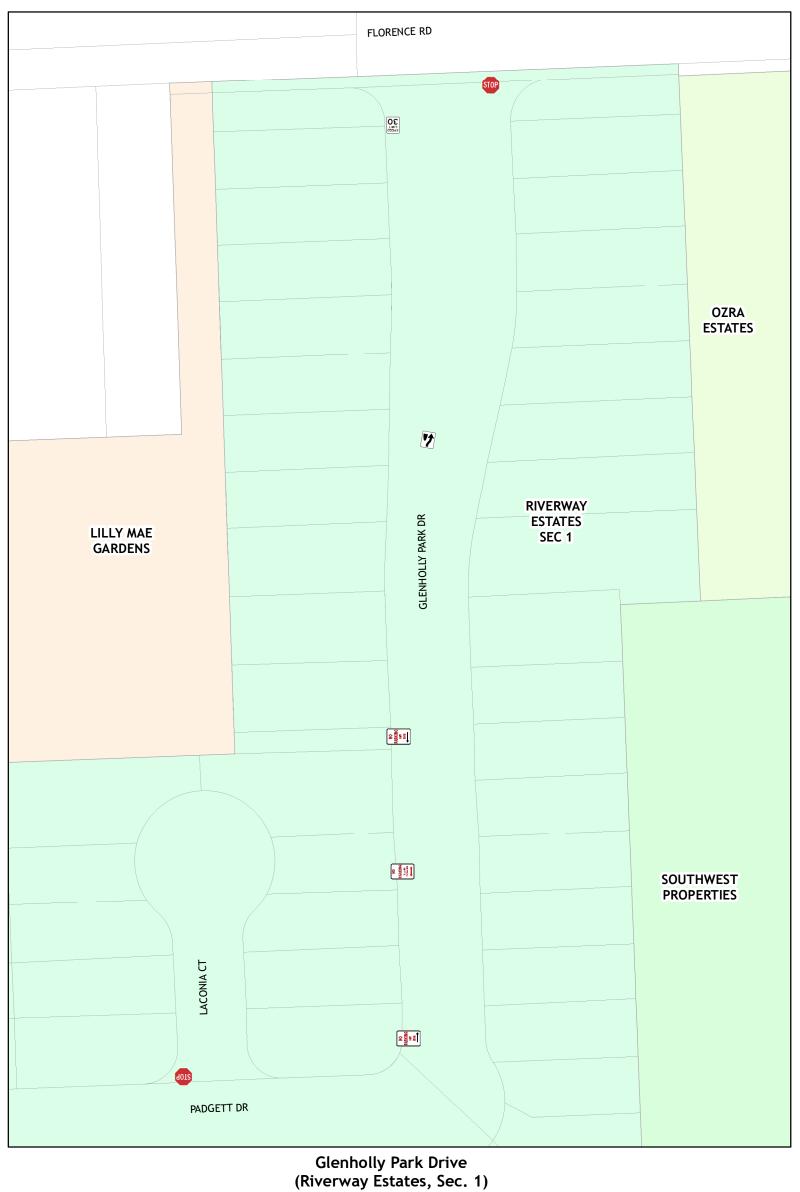

RE: Addition of "NO PARKING" signs on Glenholly Park Drive in Riverway Estates

Section 1

Dear Commissioner:

As requested by the Riverway Estates HOA, Fort Bend County Engineering Department has completed the traffic control plan to prohibit parking on the west side of Glenholly Park Drive from Padgett Drive to 250 feet north of Padgett Drive. This prohibition will be in effect all day. The public hearing date for acceptance for the plan will be scheduled on the next available Commissioner's Court Agenda.

A copy of the traffic control plan is attached for your review. If we can be of further assistance please do not hesitate to contact me at 281-633-7528 or chris.debaillon@fortbendcountytx.gov.

Sincerely,