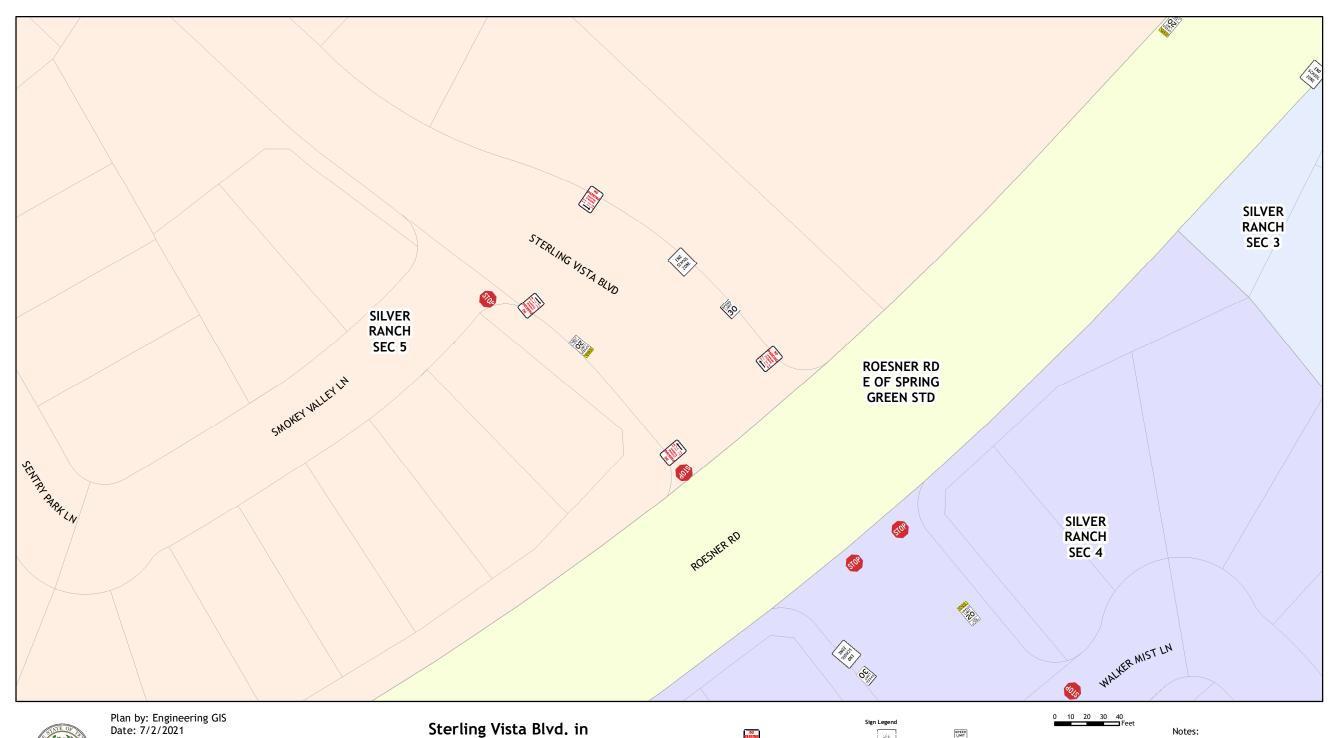

## RE: Addition of "NO PARKING, STOPPING, STANDING" signs on Sterling Vista Blvd and Creston Cliff Ct in Silver Ranch Section 5

Dear Commissioner:

As requested by the Silver Ranch HOA, Fort Bend County Engineering Department has completed the traffic control plan to prohibit parking on the both sides of Sterling Vista Boulevard between Roesner Road and Smokey Valley Lane, and at the northeast end of Creston Cliff Court in front of the landscape reserve. These prohibitions will be in effect on school days from 7:00 – 9:00 a.m. and from 3:00 – 5:00 p.m. The public hearing date for acceptance for the plan will be scheduled on the next available Commissioner's Court Agenda.

Notes: The purpose of this traffic control plan is to establish traffic control on Sterling Vista Blvd. in Silver Ranch, Section 5.