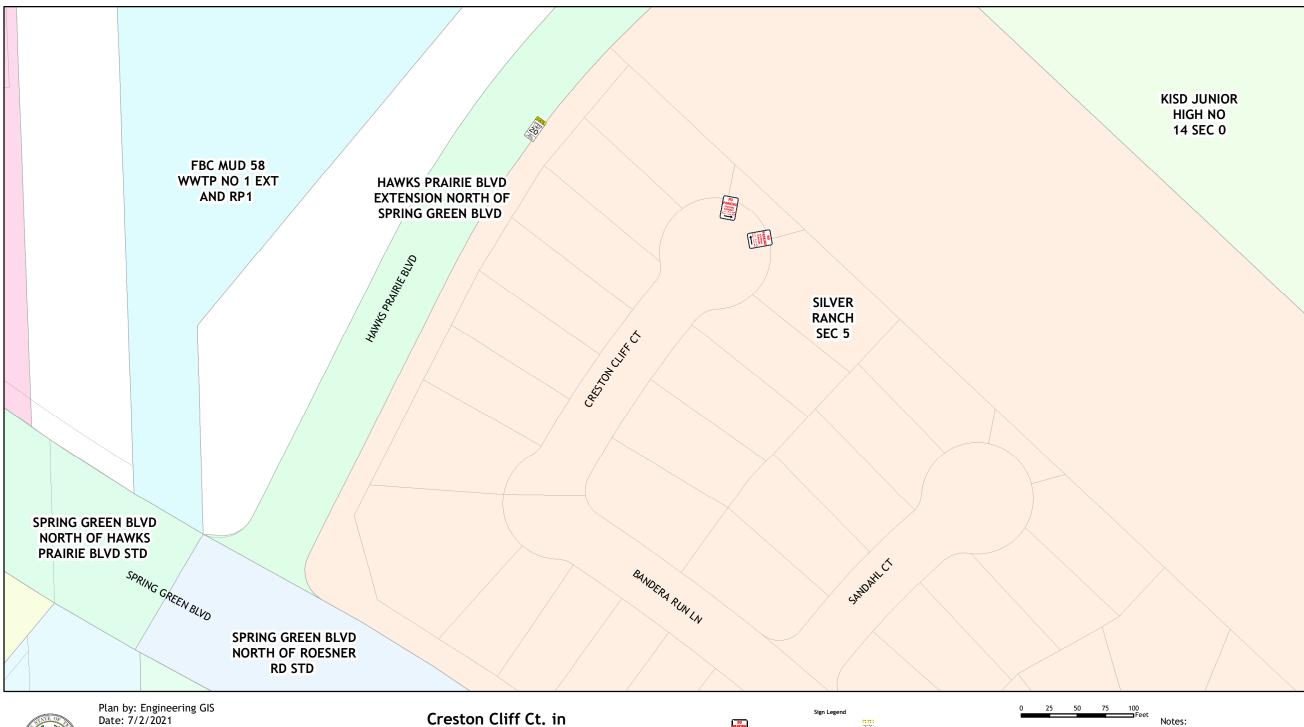

## RE: Addition of "NO PARKING, STOPPING, STANDING" signs on Sterling Vista Blvd and Creston Cliff Ct in Silver Ranch Section 5

Dear Commissioner:

As requested by the Silver Ranch HOA, Fort Bend County Engineering Department has completed the traffic control plan to prohibit parking on the both sides of Sterling Vista Boulevard between Roesner Road and Smokey Valley Lane, and at the northeast end of Creston Cliff Court in front of the landscape reserve. These prohibitions will be in effect on school days from 7:00 – 9:00 a.m. and from 3:00 – 5:00 p.m. The public hearing date for acceptance for the plan will be scheduled on the next available Commissioner's Court Agenda.

Plan Approved by:Chris Debaillon, PE PTOE Date: CD 7/2/2021 Creston Cliff Ct. in Silver Ranch, Section 5

| Sign Legend                                                                                                                                                                                                                                                                                                                                                                                                                                                                                                                                                                                                                                                                                                                                                                                                                                                                                                                                                                                                                                                                                                                                                                                                                                                                                                                                                                                                                                                                                                                                                                                                                                                                                                                                                                                                                                                                                                                                                                                                                                                                                                                      |                      |
|----------------------------------------------------------------------------------------------------------------------------------------------------------------------------------------------------------------------------------------------------------------------------------------------------------------------------------------------------------------------------------------------------------------------------------------------------------------------------------------------------------------------------------------------------------------------------------------------------------------------------------------------------------------------------------------------------------------------------------------------------------------------------------------------------------------------------------------------------------------------------------------------------------------------------------------------------------------------------------------------------------------------------------------------------------------------------------------------------------------------------------------------------------------------------------------------------------------------------------------------------------------------------------------------------------------------------------------------------------------------------------------------------------------------------------------------------------------------------------------------------------------------------------------------------------------------------------------------------------------------------------------------------------------------------------------------------------------------------------------------------------------------------------------------------------------------------------------------------------------------------------------------------------------------------------------------------------------------------------------------------------------------------------------------------------------------------------------------------------------------------------|----------------------|
| Refine<br>With the second | School Zone - 20 mpł |
| RO RANKING Stopping, Standing (Arrow Right)                                                                                                                                                                                                                                                                                                                                                                                                                                                                                                                                                                                                                                                                                                                                                                                                                                                                                                                                                                                                                                                                                                                                                                                                                                                                                                                                                                                                                                                                                                                                                                                                                                                                                                                                                                                                                                                                                                                                                                                                                                                                                      |                      |

25 50 75 100Feet

Notes: The purpose of this traffic control plan is to establish traffic control on Creston Cliff Ct. in Silver Ranch, Section 5.

Plan Approved by:Chris Debaillon, PE PTOE Date: CD 7/2/2021 Sterling Vista Blvd. in Silver Ranch, Section 5