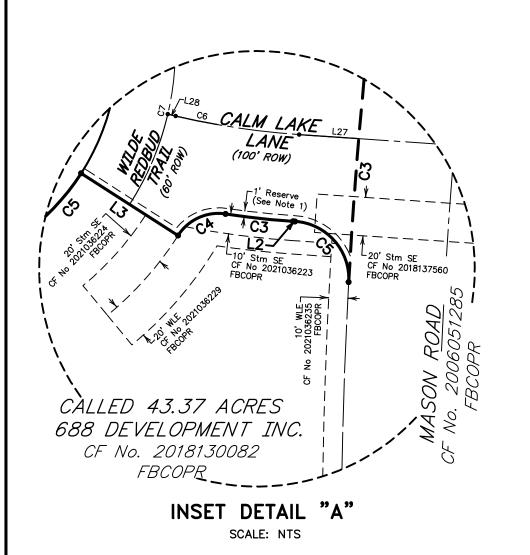

A RESTRICTED RESERVE "A" Restricted to Landscape, Open Space & Incidental Utility Purposes Only 0.5901 AC 25,704 Sq Ft

CALLED 43.37 ACRES

CF No. 2018130082

*FBCOPR* 

N: 13810104.13

E: 3003043.85

C15 | 25.00' | 24°58'41"

10.90'

N09°20'42"E

5.54'

688 DEVELOPMENT INC.

B RESTRICTED RESERVE "B" Restricted to Landscape, Open Space & Incidental Utility Purposes Only 0.4064 AC 17,704 Sq Ft

YAUPON MEADOW LANE

BEECHNUT STREET (100' ROW)

VOL 2084, PG 540 FBCDR

(A.K.A. CF No. 8860724 FBCOPR)

CF No. 2007024165 FBCOPRRP

C RESTRICTED RESERVE "C" Restricted to Landscape, Open Space & Incidental Utility Purposes Only 0.0437 AC 1,903 Sq Ft

CF No 2021036230 FBCOPR

√N: 13810408.36

\_SÈE INSET DETAIL "A"

N: 13809749.03 E: 3003742.69

(100' ROW)

E: 3003859.53

REMAINDER OF CALLED

688 PARTNERS

658.316 ACRES