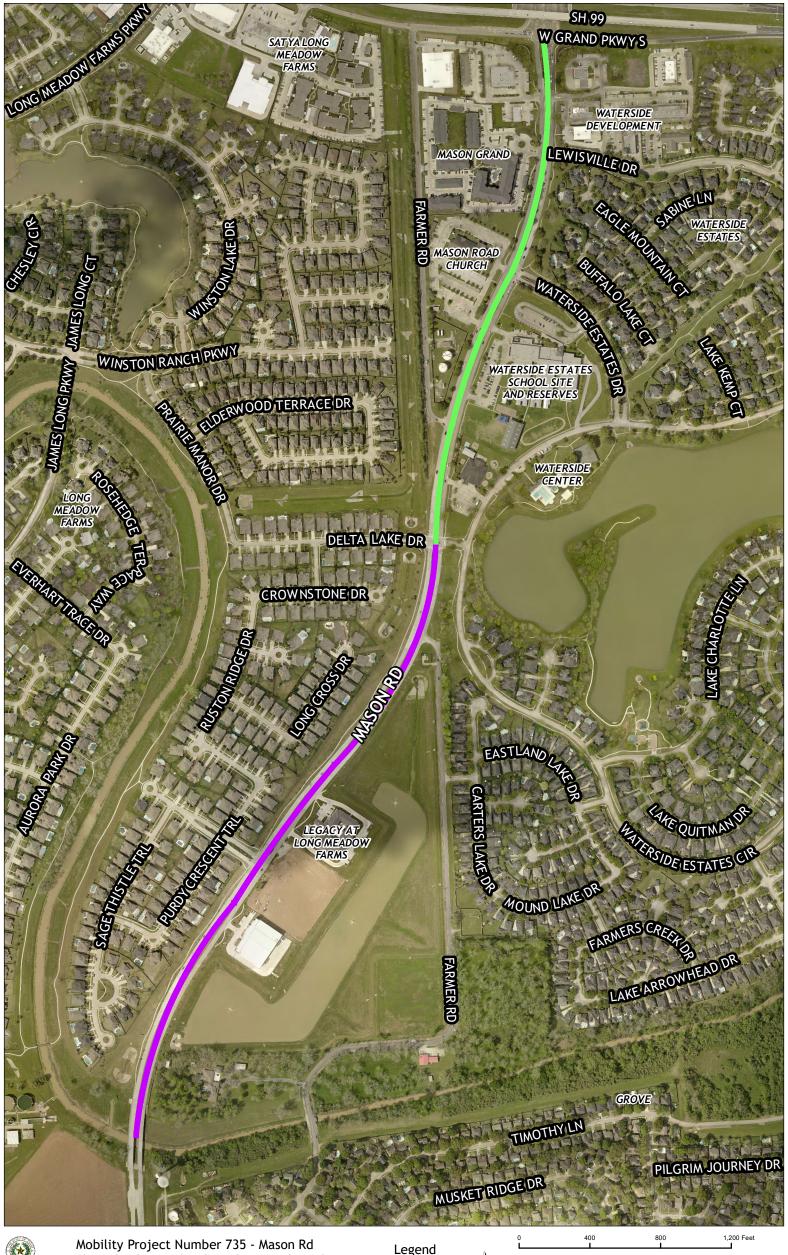

Mobility Project Number 735 - Mason Rd Phase 3 - Oyster Creek Bridge to Delta Lakes Dr Phase 4 - Delta Lakes Dr to SH 99 (Exhibit 2 of 2)

This Geograp contained wa The County timeliness.or

This Geographic Information Systems (GIS) Data is a public resource of general information. The information contained was generated from GIS data maintained by Fort Bend County and different sources and agencies. The County of Fort Bend makes no warranty, representation, or guarantee as to the content sequence, accuracy, timeliness, or completeness of any of the spatial data or data base information provided herein. The County of Fort Be shall assume no liability for any errors, omissions, or inaccuracies in the information provided, regardless of how caus or any decision made or action taken or not taken by any person relying on any information or data furnished within. If errors are detected, please contact the GIS Division of Fort Bend County Engineering so those errors may be correct