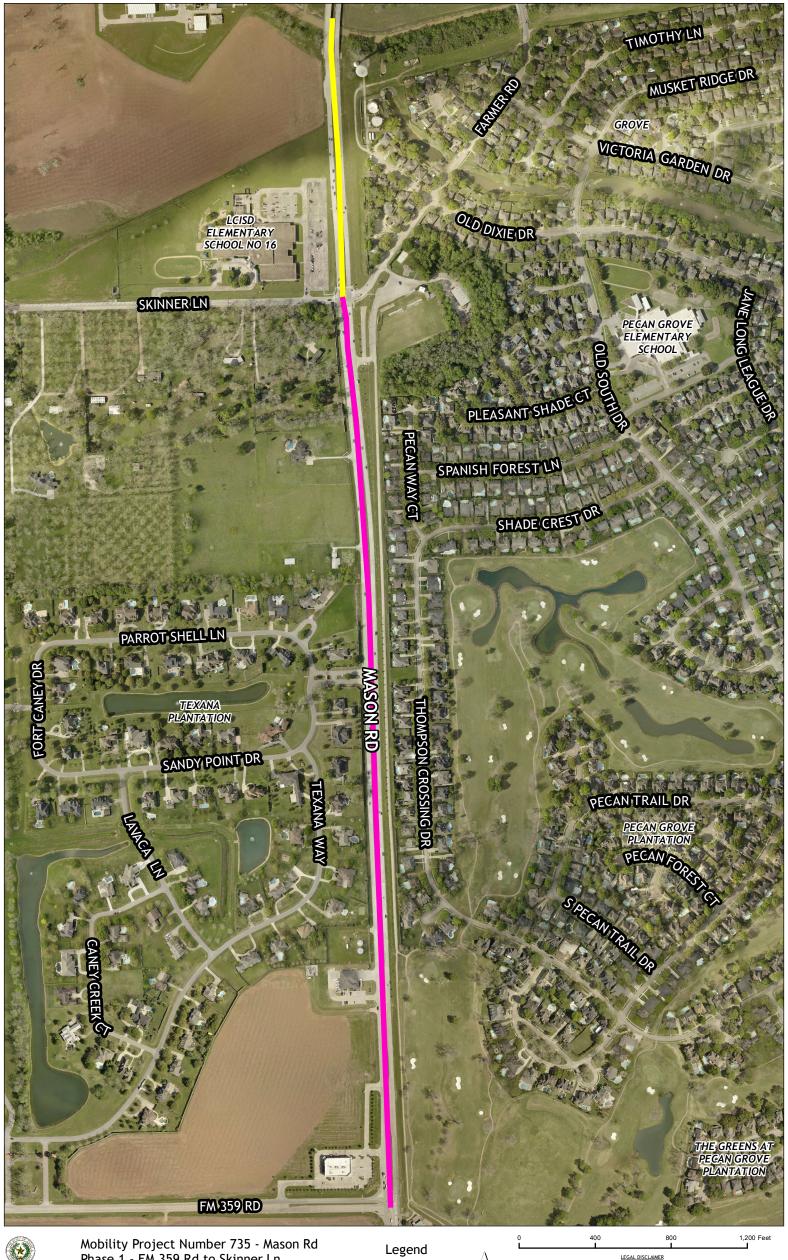

Phase 1 - FM 359 Rd to Skinner Ln
Phase 2 - Skinner Ln to Oyster Creek Bridge
(Exhibit 1 of 2)

This Geographic Information Systems (GIS) Data is a public resource of general information. The information contained was generated from GIS data maintained by Fort Bend County and different sources and agencies. The County of Fort Bend makes no warranty, representation, or guarantee as to the content sequence, accuracy, timeliness, or completeness of any of the spatial data or database information provided herein. The County of Fort Bend shall assume no liability for any errors, onisissions, or inaccuracies in the information provided, regardless of how caused or any decision made or action taken or not taken by any person relying on any information or data furnished within. If a rerors are detected, please contact the GIS Division of Fort Bend County Engineerings of those errors may be corrected.