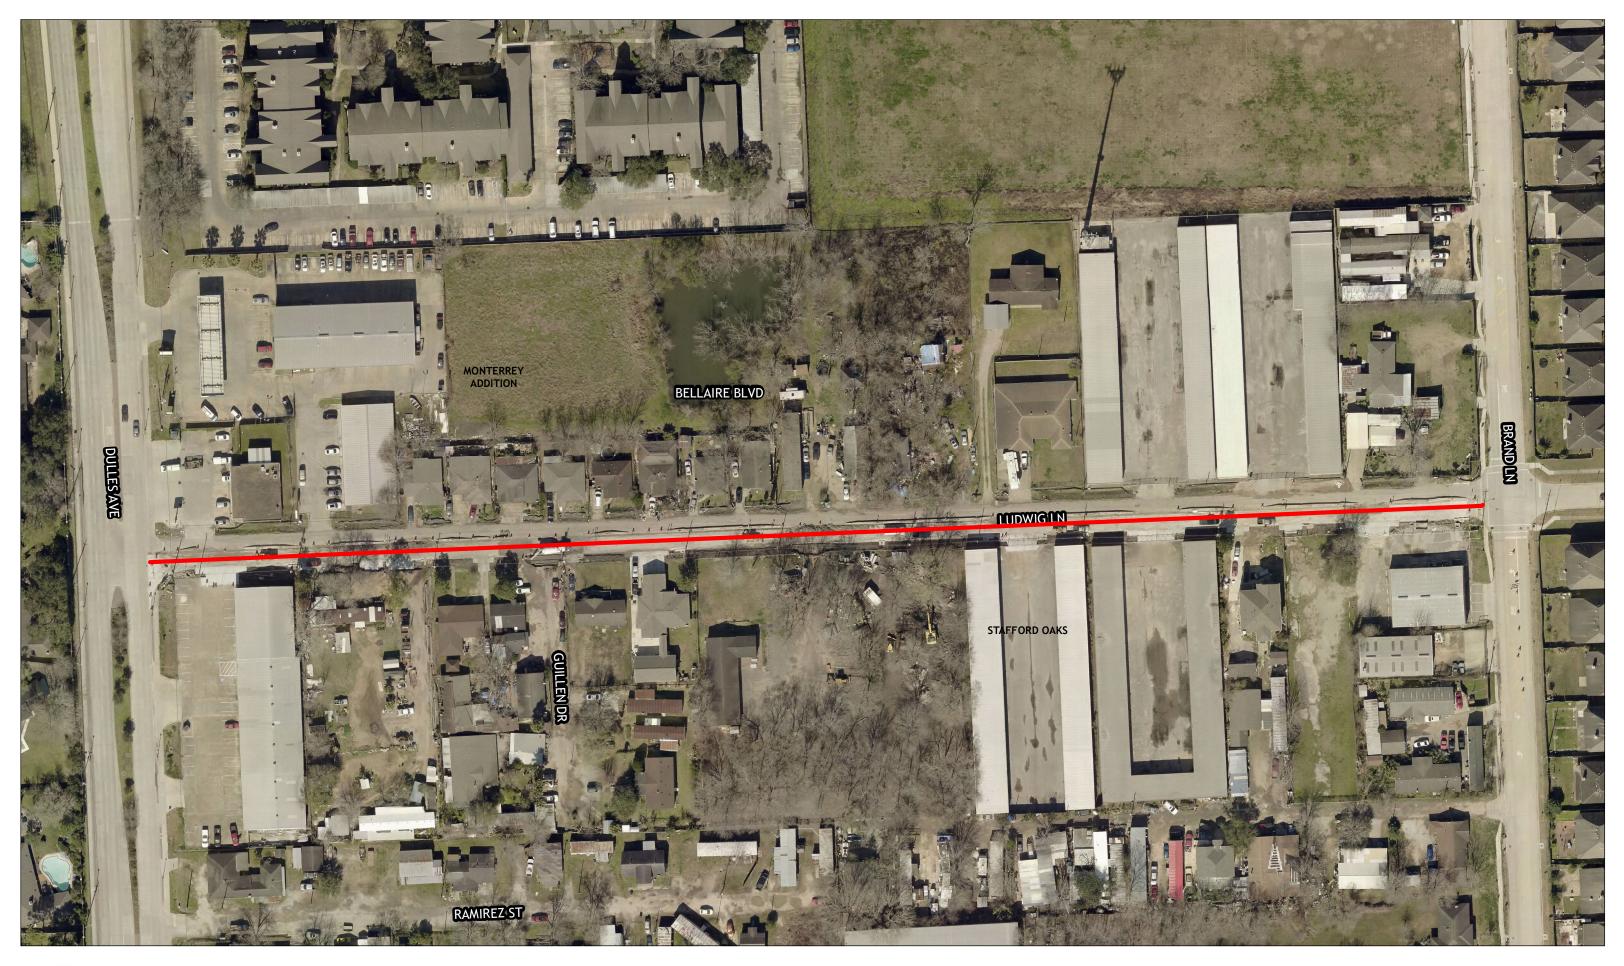

## RE: Ludwig Lane (from Dulles Ave. to Brand Lane) Mobility Project 13208, Completed June 2019

Dear Commissioner:

A final inspection of the road for the above referenced was made, and all of the deficiencies have been corrected. The mobility project upgraded the street from asphalt to concrete with 6" concrete curbs between E Edge of Dulles Pavement to W ROW Line of Brand. The installation of the 6" concrete curbs, this changed the pavement width from 28' to 34' and needs to be updated in the road log. The street footage length for this project are as follows:

Ludwig Lane

1,427.00 LF (0.27 miles from E Edge of Dulles Pavement to W ROW Line of Brand)

There is no bond for this project.

If you should have any questions or need additional information please feel free to call.

Mobility Project Number 13208 Ludwig Lane (East Edge of Dulles Ave. to West ROW of Brand Ln.) Map by Engineering GIS October 2020

 $\overline{N}$ 

LEGAL DISCLAIMER This Geographic Information Systems (GIS) Data is a public resource of general information. The information contained was generated from GIS data maintained by Fort Bend County and different sources and agencies. The County of Fort Bend makes no warranty, representation, or guarantee as to the content sequence, accuracy, timeliness, or completeness of any of the spatial data or database information provided herein. The County of Fort Bend shall assume no liability for any errors, omissions, or inaccuracies in the information provided herein. The County of Fort Bend or any decision made or action taken or no taken by any person relying on any information or data furnished within. If any errors are detected, please contact the GIS Division of Fort Bend County Engineering so those errors may be corrected.