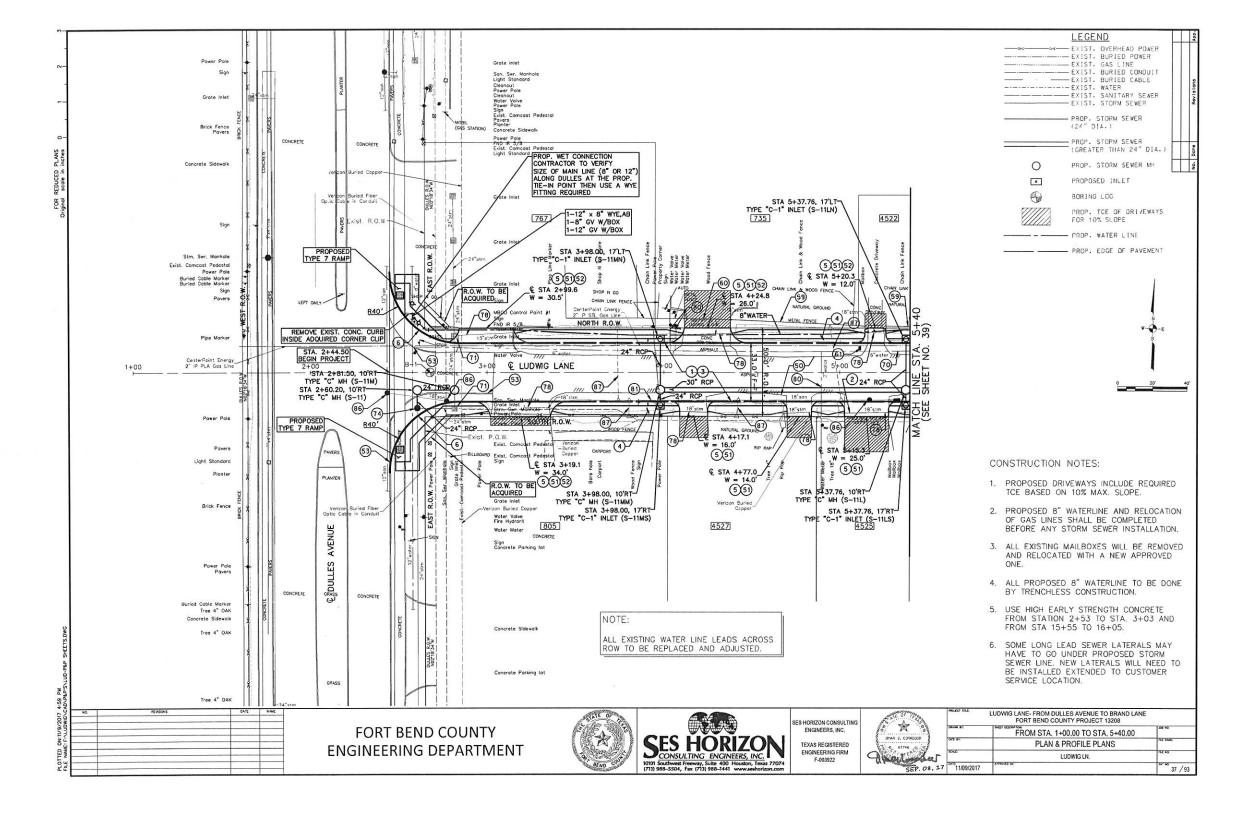

## RE: Ludwig Lane (from Dulles Ave. to Brand Lane) Mobility Project 13208, Completed June 2019

Dear Commissioner:

A final inspection of the road for the above referenced was made, and all of the deficiencies have been corrected. The mobility project upgraded the street from asphalt to concrete with 6" concrete curbs between E Edge of Dulles Pavement to W ROW Line of Brand. The installation of the 6" concrete curbs, this changed the pavement width from 28' to 34' and needs to be updated in the road log. The street footage length for this project are as follows:

Ludwig Lane

1,427.00 LF (0.27 miles from E Edge of Dulles Pavement to W ROW Line of Brand)

There is no bond for this project.

If you should have any questions or need additional information please feel free to call.