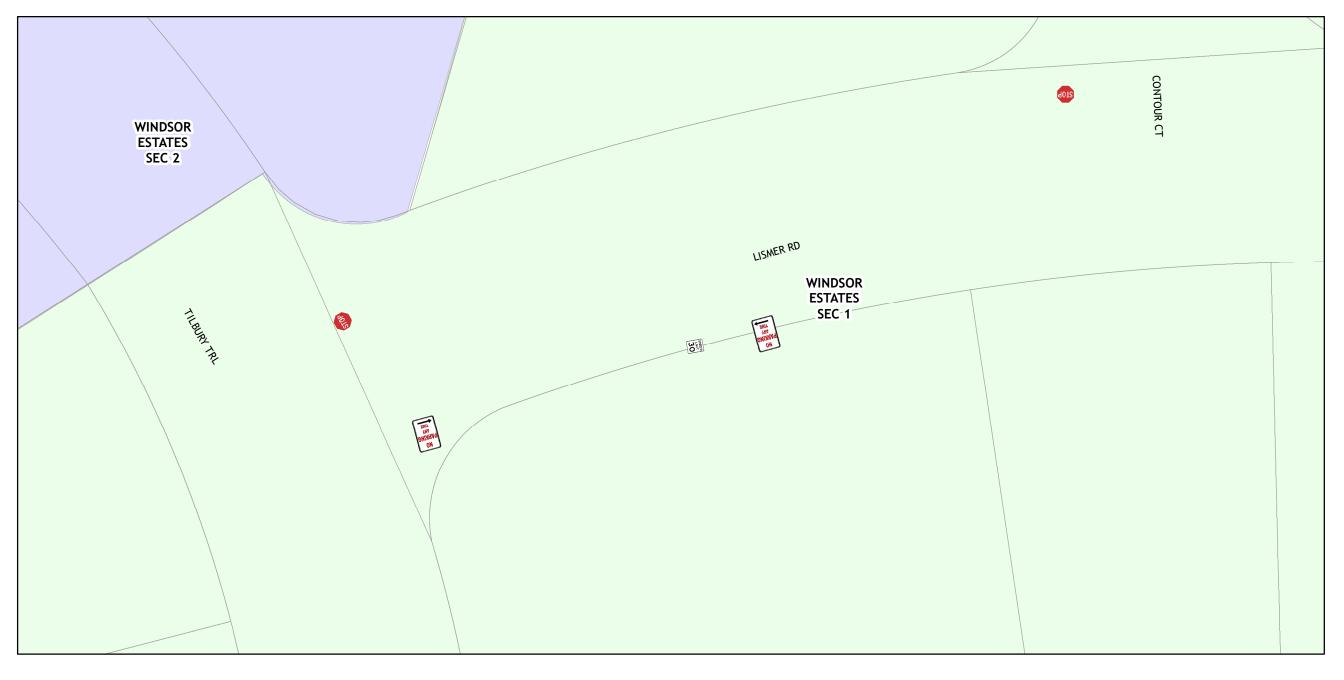

## RE: Addition of "NO PARKING" signs on Lismer Road in Windsor Estates, Section 1

Dear Commissioner:

At the request of the Windsor Estates HOA, Fort Bend County Engineering Department has completed the traffic control plan to prohibit parking on the south side of Lismer Road, between Tilbury Trail and the recreation center driveway to the east. This prohibition will be effective all day. The public hearing date for acceptance for the plan will be scheduled on the next available Commissioner's Court Agenda.

A copy of the traffic control plan is attached for your review. If we can be of further assistance please do not hesitate to contact me at 281-633-7528 or <u>chris.debaillon@fortbendcountytx.gov</u>.

Sincerely,