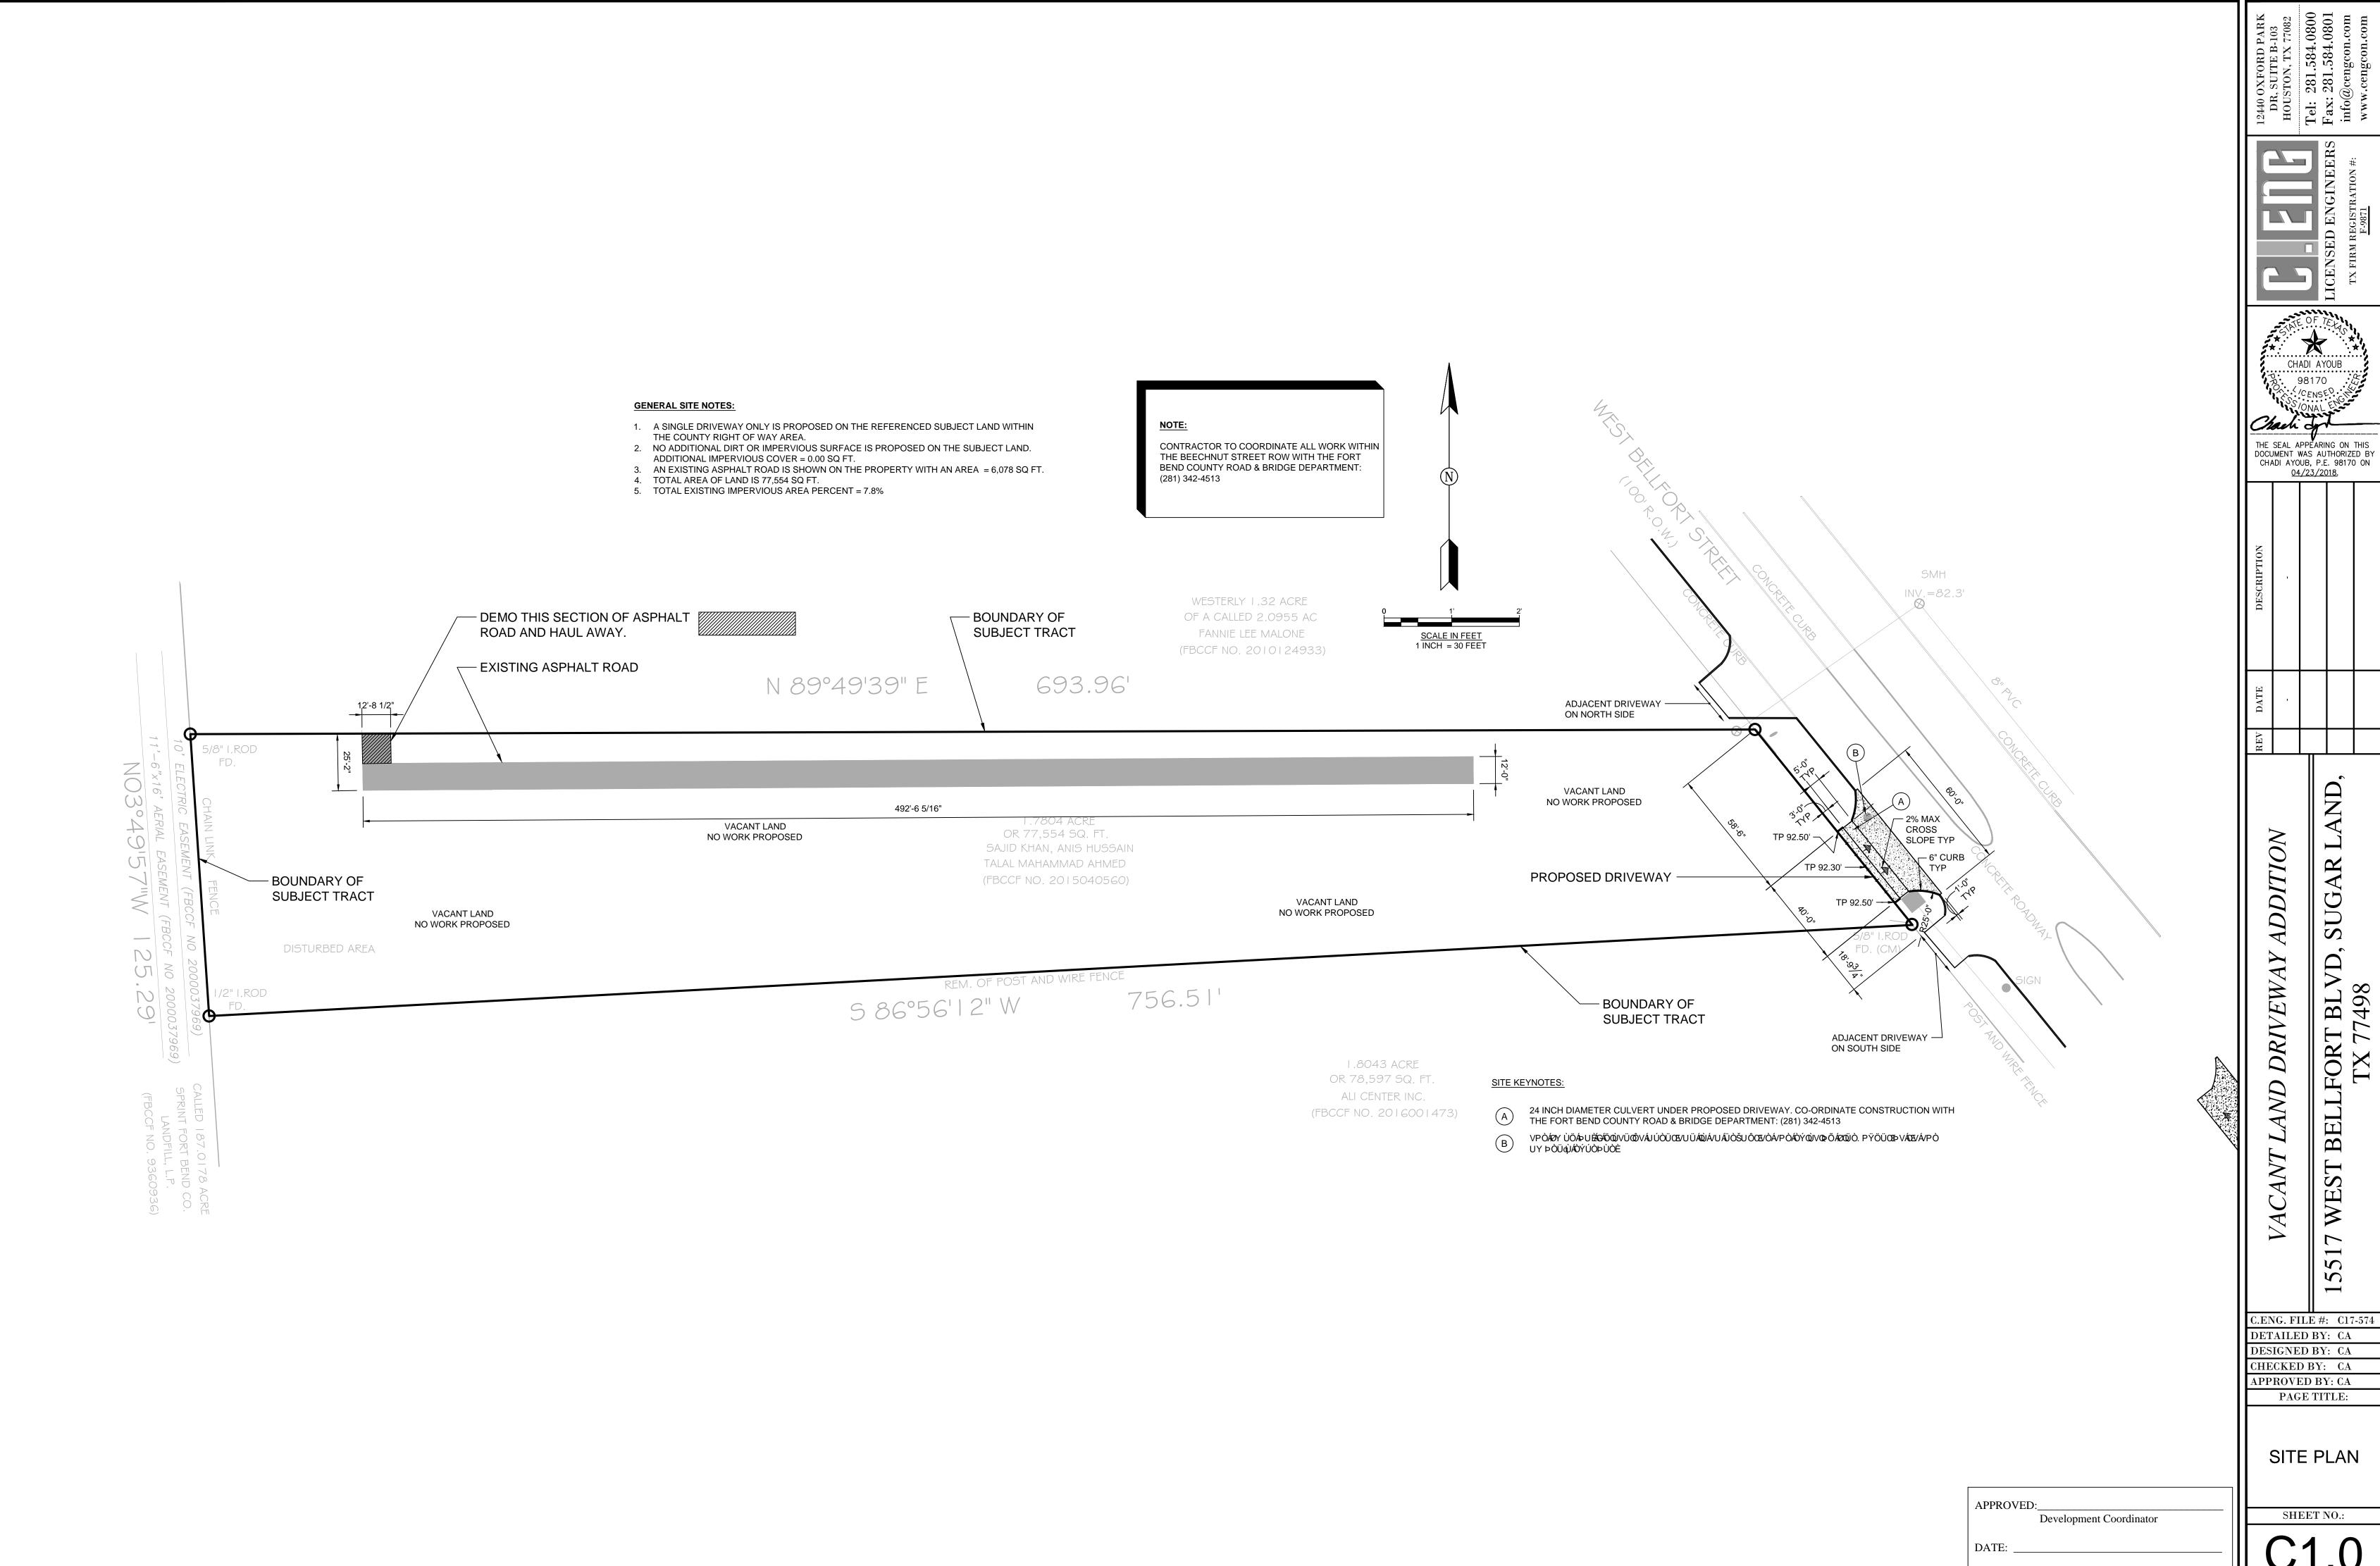

RE: Driveway spacing exception for 15517 West Bellfort

Dear Commissioner:

Per Section 6 – Exceptions of the *Permits for the Construction of Driveways and Culverts on County Easements and Right of Ways in Fort Bend County*, the owner/applicant of the property located at 15517 West Bellfort is requesting an exception to the minimum driveway spacing requirements due to existing development constraints.

The proposed location does not meet the minimum spacing requirements for driveways along major thoroughfares, which is a 50-foot spacing minimum per Section 3.B.1.e. However, the installation of a driveway on this property meeting minimum spacing requirements would result in a commercial driveway of substandard width (less than 20'). Fort Bend County Engineering has completed its review of the proposed driveway location for 15517 West Bellfort and recommends approval of the requested driveway spacing exception.

A copy of the proposed driveway location is included. If you have any questions, please give me a call at 281-633-7515.

Regards,

Maggie Dalton

**Development Services Manager** 

MD/mjs

cc: File

PORTIONS OF THIS DRAWING MAY NOT BE TO SCALE. THEREFORE, THIS DRAWING SHALL NOT BE SCALED