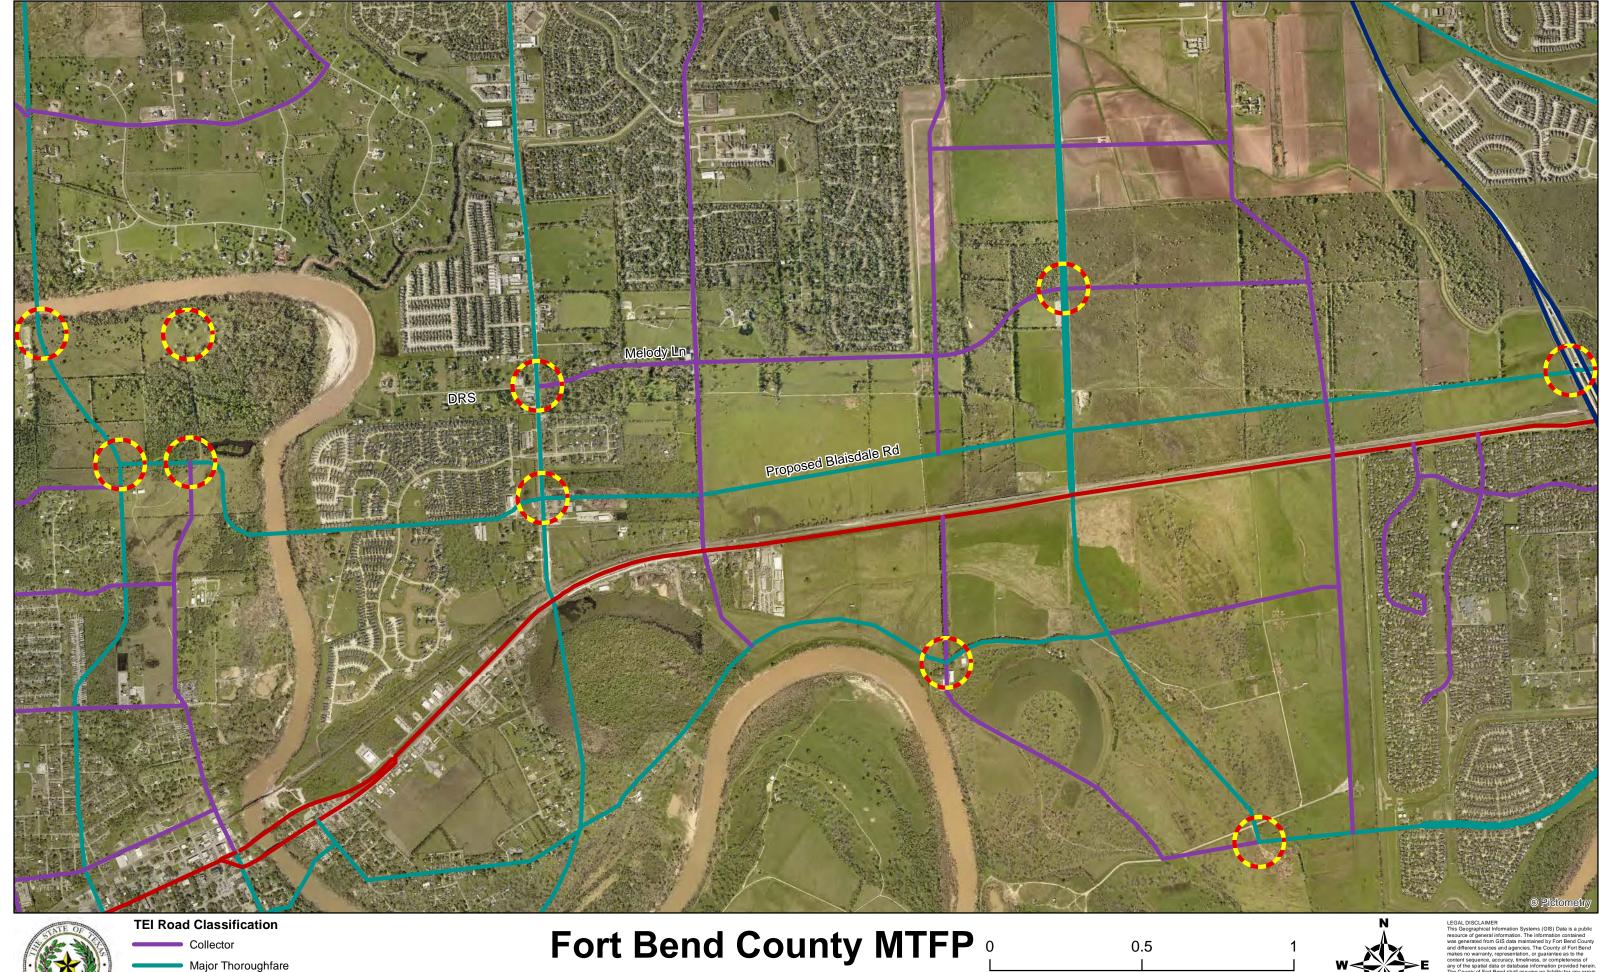

Blaisdale Road – Remove classification between proposed Private Drive/2<sup>nd</sup> Street extension and FM 359; downgrade to a Collector between FM 359 and State Highway 99/Grand Parkway; downgrade to a Collector between the proposed 10th Street and Private Drive/2nd Street extensions.

DRS Road and Melody Lane - Add DRS Road as a Major Thoroughfare and upgrade Melody Lane between the proposed 10<sup>th</sup> Street extension and Harlem Road to a Major Thoroughfare.

Private Drive/2<sup>nd</sup> Street - Extend the Collector classification from current terminus with Blaisdale Road extension to new DRS Road alignment.

New Territory Boulevard - Remove Collector section of New Territory Boulevard between the future extension of Baudet Lane and the future intersection of Harlem Road and New Territory Boulevard.

A copy of the map is attached for your review. The public hearing date for acceptance of the change is being scheduled. If you should have any questions, please give me a call 281-633-7515.

File

Principal Thoroughfare

Current

Principal Thoroughfare

Proposed

Miles