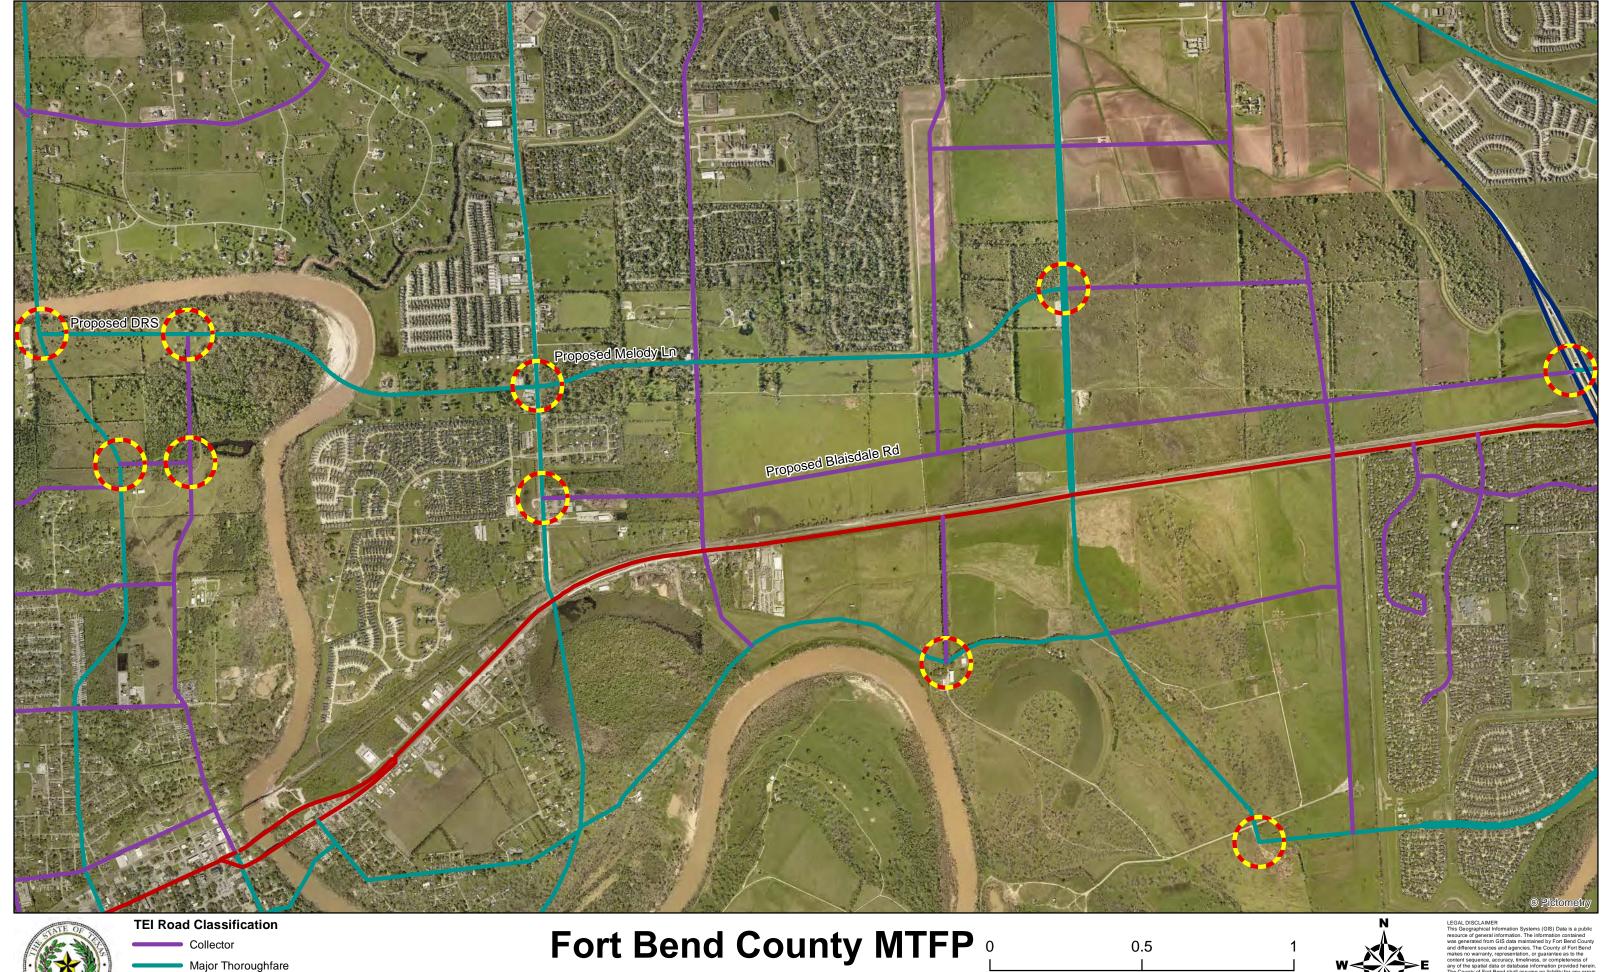

Blaisdale Road – Remove classification between proposed Private Drive/2<sup>nd</sup> Street extension and FM 359; downgrade to a Collector between FM 359 and State Highway 99/Grand Parkway; downgrade to a Collector between the proposed 10th Street and Private Drive/2nd Street extensions.

DRS Road and Melody Lane - Add DRS Road as a Major Thoroughfare and upgrade Melody Lane between the proposed 10<sup>th</sup> Street extension and Harlem Road to a Major Thoroughfare.

Private Drive/2<sup>nd</sup> Street - Extend the Collector classification from current terminus with Blaisdale Road extension to new DRS Road alignment.

New Territory Boulevard - Remove Collector section of New Territory Boulevard between the future extension of Baudet Lane and the future intersection of Harlem Road and New Territory Boulevard.

A copy of the map is attached for your review. The public hearing date for acceptance of the change is being scheduled. If you should have any questions, please give me a call 281-633-7515.

File

Principal Thoroughfare

Current

Principal Thoroughfare

Proposed

Miles