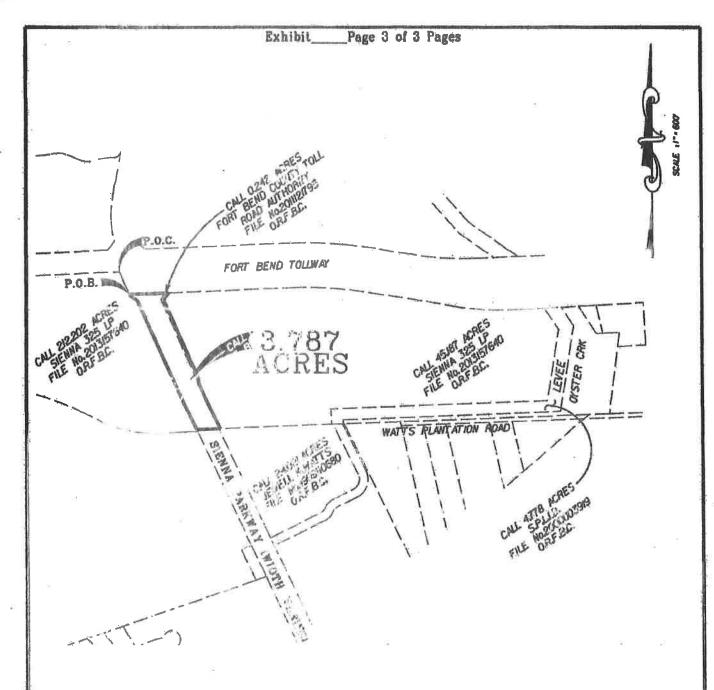

#### FIELD NOTES FOR 3.787 ACRES

Being a tract containing 3.787 acres of land, located in the Moses Shipman League, Abstract 86, in Fort Bend County, Texas; Said 3.787 acre tract being a portion of a call 0.242 acre tract recorded in the name of Fort Bend County Toll Road Authority in File Number 2011121795 of the Official Records of Fort Bend County (G.R.F.B.C.) and a portion of Sienna Parkway (width varies); Said 3.787 acre tract being more particularly described by metes and bounds description as follows (bearings being based on the Texas Coordinate System, South Central Zone, NAD 83, as derived from GPS Observations):

Commencing at a 5/8-inch iron red found at the wortheasterly corner of a call 212.202 acre tract recorded in the name of Sienna 325 LP in File Number 2013157640 of the O.R.F.B.C.;

Thance, with the costerly line of said 212.202 nore trust the following two (2) courses:

- 69.67/fest along the nro of a curve to the left, said curve having a radius of 1098.68 feet, a central augle of 03 degrees 37 minutes 59 seconds and a chord that bears South 22 degrees 59 minutes 25 seconds Boot, a distance of 69.65 feet to a 5/8-inch iron rod found;
- 2) South 24 degrees 58 minutes 49 seconds East, a distance of 93.86 feet to the Point of Beginning of the Pernin described tract;

Thereo, crossing Sienna Parkousy. North 87 degrees 34 minutes 25 seconds East, a distance of 266.75 feet to the easterly line of aforesaid 0.242 agreetract and the westerly line of a call 45.187 agreetract recorded in the name of Sienna 325 LP in File Number 2013157640 of the O.R.R.B.C.:

Thence, with said westerly line, the following four (4) courses:

- 1) South 31 degrees 17 minutes 48 seconds West, a distance of 60.20 feet;
- 2) South 24 degrees 58 minutes 49 seconds East, a distance of 551.72 feet;
- 3) Son 5-39 degrees 29 minutes 95 seconds East, a distance of 60.29 feet;
- 4) South 24 degrees 58 minutes 49 seconds East, a distance of 344.55 feet to the southwest corner of atmosph 45.187 agreement;

Thence, crossing Sterns Parkyav South 87 degrees 39 minutes 36 seconds West, a distance of 162.52 feet to the easterly line of aforesaid 212.202 acre tract;

Thence, with said easterly line, the following three (3) courses:

- 1) North 24 degrees 58 minutes 49 seconds West, a distance of 965.47 feet to a 5/8-inch iron rod found;
- 2) North 59 degrees 05 minutes 31 seconds West, a distance of 53.80 feet to a 5/8-inch fron rod found;

3) North 24 degrees 58 minutes 49 seconds West, a distance of 17.53 feet to the Point of Beginning and containing 3.787 acres of land.

GBI PARTNERS, L.P. Ph: 281,499,4539 January 20, 2016

> 6405 SUPVE

EXHIBIT OF

# 3.787 ACRES

BEING A PORTION OF A CALL
0.242 ACRE TRACT RECORDED IN THE NAME
OF FORT BEND COUNTY TOUL ROAD AUTHORITY
IN FILE NUMBER 20/1/20/95 OF THE
O.R.F.B.C. AND A PORTION OF SIENNA
PARKWAY (WIDTH VARIES)

LOCATED IN THE

MOSES SHIPMAN LEAGUE, A-86 FORT BEND COUNTY, TEXAS

JANUARY 2016

LAND SURVEYING CONSULTANTS
TBPLE FIRM No. 10:303000
15340 S.Getener Missouri City, 72 77469
Phone: 281-498-4538 - www.gldar.ray.com